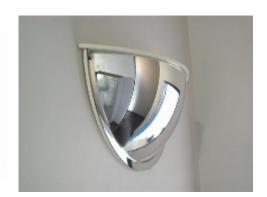

## Mirror 600mm Deluxe Half Face Dome Mirror With Cap

## **Deluxe Hemisphere Convex Half Face Dome Mirror - 600mm**

Expertly crafted using 3mm acrylic, the pure reflective coating of the mirror face encompasses a viewing area of 180° and provides the ideal solution for enhancing visibility when positioned in busy corridors. Sized at 600mm and offering viewing distances of up to 6m, these mirrors are designed to remain in excellent condition – no matter where they're placed – as they feature a vinyl celuka back and lid that prevents dust, litter or other objects getting inside.

- Designed for busy corridors and passageways at 'T' Junctions
- The lightweight back and cap prevent dust, dirt and foreign matter collecting inside the mirror cavity
- 3mm impact resistant acrylic, with computer designed curvature
- Vacuum metallised coating Gives the brightest sharpest reflection
- Wall fixed Dome top screws supplied
- Widely used in hospitals, medical centres, schools, offices and factories

### **Specification**

| SKU              | M18535HE |
|------------------|----------|
| Viewing Distance | 6 metres |