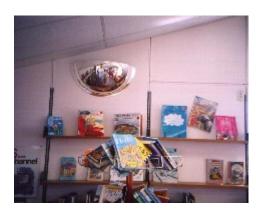

## Mirror 600mm Deluxe Half Face Dome Mirror With Cap

## **Deluxe Hemisphere Convex Half Face Dome Mirror - 600mm**

Expertly crafted using 3mm acrylic, the pure reflective coating of the mirror face encompasses a viewing area of 180° and provides the ideal solution for enhancing visibility when positioned in busy corridors. Sized at 600mm and offering viewing distances of up to 6m, these mirrors are designed to remain in excellent condition – no matter where they're placed – as they feature a vinyl celuka back and lid that prevents dust, litter or other objects getting inside.

- Designed for busy corridors and passageways at 'T' Junctions
- The lightweight back and cap prevent dust, dirt and foreign matter collecting inside the mirror cavity
- 3mm impact resistant acrylic, with computer designed curvature
- Vacuum metallised coating Gives the brightest sharpest reflection
- Wall fixed Dome top screws supplied
- Widely used in hospitals, medical centres, schools, offices and factories

### **Specification**

| SKU              | M18535HE |
|------------------|----------|
| Viewing Distance | 6 metres |