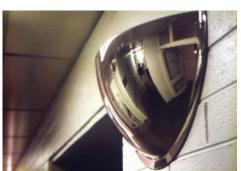

#### Mirror 900mm Half Face Dome Mirror

# Acrylic Hemisphere Convex Half Face Dome Mirror - 900mm x 3mm

- Ideal for use at 'T' junctions in corridors
- Prevents accidents and injuries, can also deter theft
- Impact resistant 3mm acrylic, with computer designed curvature
- Vacuum metallised coating Gives the brightest sharpest reflection
- Wall fixed Dome top screws supplied
- Widely used in shops, factories, warehouses, hospitals etc...

# **Specification**

| SKU              | M18552H  |
|------------------|----------|
| Viewing Distance | 9 metres |