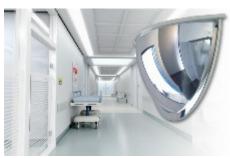

#### Mirror 900mm Half Face Dome Mirror

# Acrylic Hemisphere Convex Half Face Dome Mirror - 900mm x 3mm

- Ideal for use at 'T' junctions in corridors
- Prevents accidents and injuries, can also deter theft
- Impact resistant 3mm acrylic, with computer designed curvature
- Vacuum metallised coating Gives the brightest sharpest reflection
- Wall fixed Dome top screws supplied
- Widely used in shops, factories, warehouses, hospitals etc...

# **Specification**

| SKU              | M18552H  |
|------------------|----------|
| Viewing Distance | 9 metres |