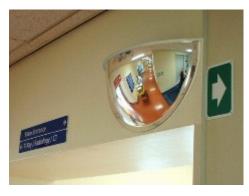

## Mirror 600mm Deluxe Half Face Dome Mirror With Cap

## **Deluxe Hemisphere Convex Half Face Dome Mirror - 600mm**

Expertly crafted using 3mm acrylic, the pure reflective coating of the mirror face encompasses a viewing area of 180° and provides the ideal solution for enhancing visibility when positioned in busy corridors. Sized at 600mm and offering viewing distances of up to 6m, these mirrors are designed to remain in excellent condition – no matter where they're placed – as they feature a vinyl celuka back and lid that prevents dust, litter or other objects getting inside.

- Designed for busy corridors and passageways at 'T' Junctions
- The lightweight back and cap prevent dust, dirt and foreign matter collecting inside the mirror cavity
- 3mm impact resistant acrylic, with computer designed curvature
- Vacuum metallised coating Gives the brightest sharpest reflection
- Wall fixed Dome top screws supplied
- Widely used in hospitals, medical centres, schools, offices and factories

### **Specification**

| SKU              | M18535HE |
|------------------|----------|
| Viewing Distance | 6 metres |