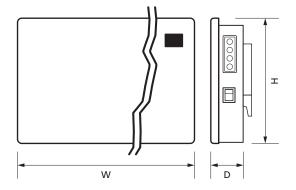

## **Product Specification**

| Colour             | White                                     |
|--------------------|-------------------------------------------|
| Compliance         | UKCA, CE, RoHS, LOT20                     |
| Coverage           | 10m²                                      |
| Display Type       | LED                                       |
| Finish             | Smooth                                    |
| Frequency          | 50/60Hz                                   |
| Guarantee          | 1 Year                                    |
| IP Rating          | IP20                                      |
| Material           | Metal                                     |
| Number of Settings | 6                                         |
| Safety Cut Out     | Overheat Protection                       |
| Standards          | EN 60335-1:2012, EN 60335-2-30:2009+A11   |
| Suitable for       | Domestic / Commercial Primary Heat Source |
| Thermostat         | Electronic Thermostat                     |
| Timer              | 7 Day Timer                               |
| Voltage Rating     | 230V                                      |
| Wattage            | 1kW                                       |
| Weight             | 3.130kg                                   |
| Depth              | 72mm                                      |
| Height             | 280mm                                     |
| Width              | 540mm                                     |