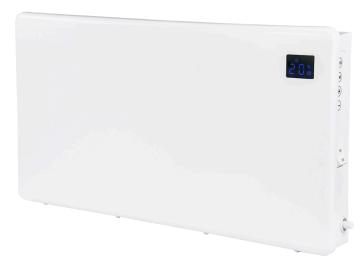

#### 1kW Slimline Digital Panel Heater

#### **Technical Features:**

- Slimline design, suitable for dwarf walls
- 24 hour 7 day digital control
- Open window function
- Wall fixing bracket included
- Complete with 1.2m white lead (0.75mm²)

## **Product Specification**

| Colour             | White                                     |
|--------------------|-------------------------------------------|
| Compliance         | UKCA, CE, RoHS, LOT20                     |
| Coverage           | 10m²                                      |
| Display Type       | LED                                       |
| Finish             | Smooth                                    |
| Frequency          | 50/60Hz                                   |
| Guarantee          | 1 Year                                    |
| IP Rating          | IP20                                      |
| Material           | Metal                                     |
| Number of Settings | 6                                         |
| Safety Cut Out     | Overheat Protection                       |
| Standards          | EN 60335-1:2012, EN 60335-2-30:2009+A11   |
| Suitable for       | Domestic / Commercial Primary Heat Source |
| Thermostat         | Electronic Thermostat                     |
| Timer              | 7 Day Timer                               |
| Voltage Rating     | 230V                                      |
| Wattage            | 1kW                                       |
| Weight             | 3.130kg                                   |
| Depth              | 72mm                                      |
| Height             | 280mm                                     |
| Width              | 540mm                                     |