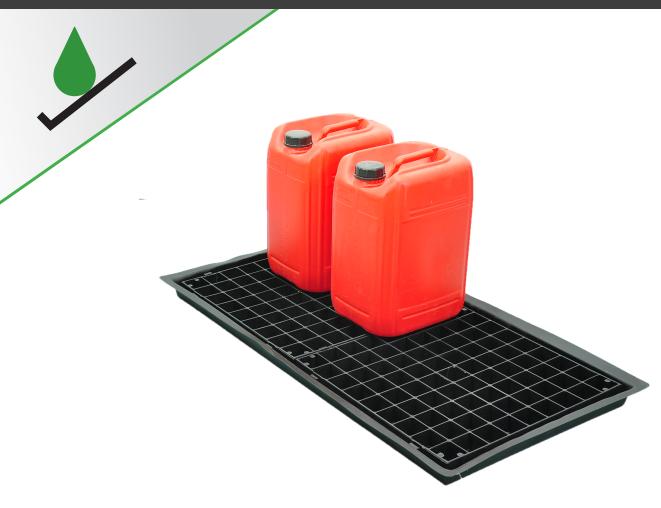

## **BRIEF DESCRIPTION:**

Medium Flexi-Tray with container grid

## **DESCRIPTION:**

Shallow flexible tray with grid deck, ideal for use as a contained dispensing or mixing area. The Flexi-Tray contains any leaks and spills and the grid keeps containers clear of any spilled liquids.

Tray can be used without grid as a drip tray. Made from rubberised plastic the tray is lightweight and tough, the sidewalls reform after being trodden-on or crushed. Low profile design is ideal for sliding under plant and machinery or any situations where leaks and drips occur. Flexi-Tray can be lined with absorbent material to absorb liquids on contact to make emptying the tray easier and cleaner.

**ABSORBENCY / CAPACITY:** 

22 litres

**DIMENSIONS:** 

102 x 52 x 5cm

**APPLICATION:** 

Containment

**QUANTITY:** 

ľ