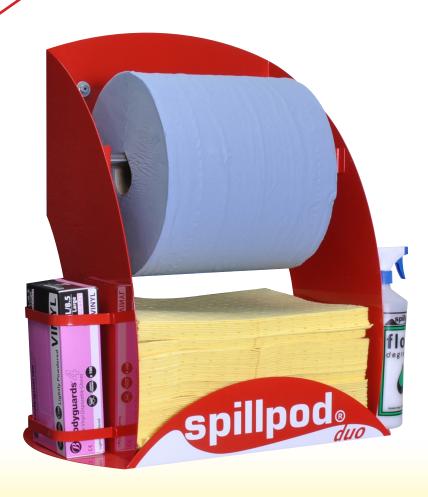

## **BRIEF DESCRIPTION:**

Chemical spillpod® Duo - Standard contents + Blue paper roll

## **DESCRIPTION:**

The spillpod® Duo is a self-contained unit centralising wiping, cleaning and absorbent needs withing a workshop environment.

- Sorbent pads are cleaner to use than loose granules
- spillpod® pads are 8 times more absorbent than inefficient rags
- Paper roll (perforated) for general cleaning and wiping
- Dispenser unit also stores disposable gloves and degreaser
- High profile for easy identification
- Wall mounting points
- Full fitting instructions supplied with unit
- Tough steel construction

## **ABSORBENCY / CAPACITY:**

36 litres

**DIMENSIONS:** 60 x 40 x 65cm

APPLICATION: Chemical

QUANTITY: