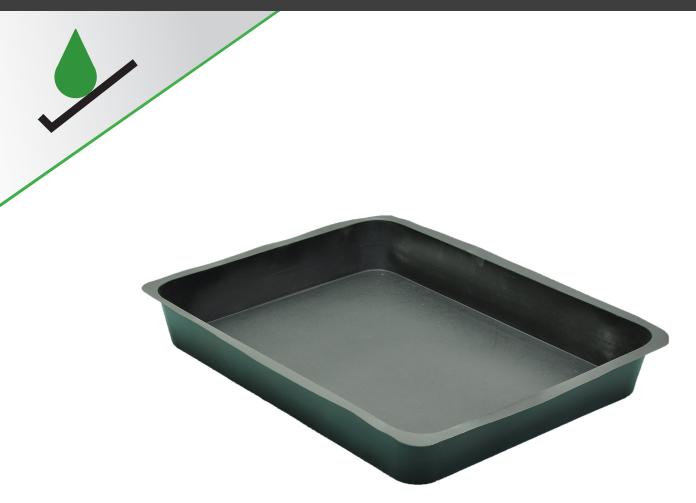

## BRIEF DESCRIPTION:

Deep Flexi-Tray - Small

## **DESCRIPTION:**

Deep flexible tray ideal for use as a drip tray, plant and equipment tray or dispensing/ mixing tray. Made from rubberised plastic the tray is lightweight and tough, the sidewalls reform after being trodden-on or crushed.

Prevent ground contamination and reduce the need for time consuming clean up by placing under plant and machinery to contain drips and leaks or in any situations where leaks and drips occur. Flexi-Tray can be lined with absorbent material to absorb liquids on contact to make emptying the tray easier and cleaner.

ABSORBENCY / CAPACITY: DIMENSIONS: APPLICATION: QUANTITY:

35 litres 52 x 70 x 10cm Containment