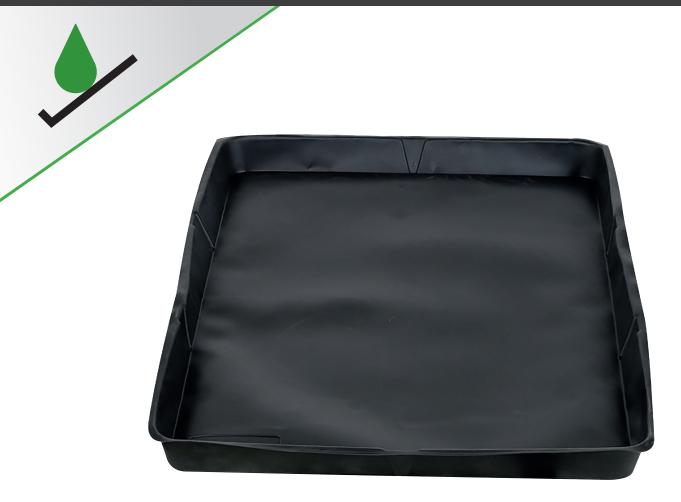

## **DESCRIPTION:**

Deep flexible tray ideal for use as a drip tray, plant and equipment tray or dispensing/mixing tray. Made from rubberised plastic the tray is lightweight and tough, the sidewalls reform after being trodden-on or crushed.

Prevent ground contamination and reduce the need for time consuming clean up by placing under plant and machinery to contain drips and leaks or in any situations where leaks and drips occur. Flexi-Tray can be lined with absorbent material to absorb liquids on contact to make emptying the tray easier and cleaner.

ABSORBENCY / CAPACITY:

150 litres

**DIMENSIONS:** 

100 x 150 x 10cm

**APPLICATION:** 

Containment

**QUANTITY:** 

- 1