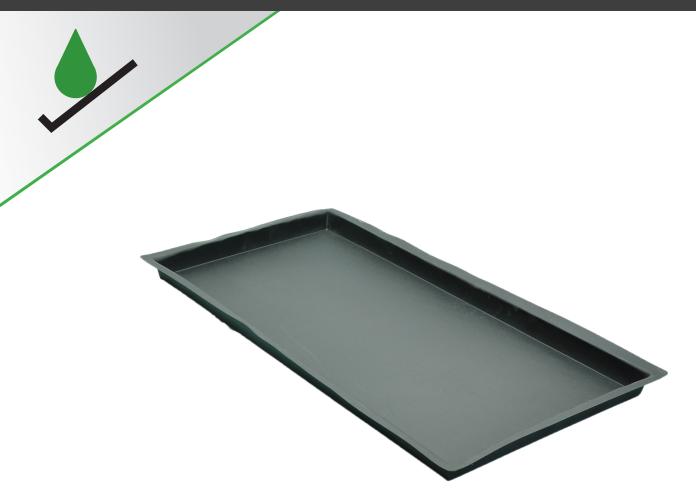

## **DESCRIPTION:**

Shallow flexible tray suitable for use as a work mat, storage tray, drip tray or dispensing/ mixing tray. Made from rubberised plastic the tray is lightweight and tough, the sidewalls reform after being trodden-on or crushed. Low profile design is ideal for sliding under plant and machinery or any situations where leaks and drips occur. Flexi-Tray can be lined with absorbent material to absorb liquids on contact to make emptying the tray easier and cleaner.

ABSORBENCY / CAPACITY: DIMENSIONS: APPLICATION: QUANTITY: 24 litres 102 x 52 x 5cm Containment 1