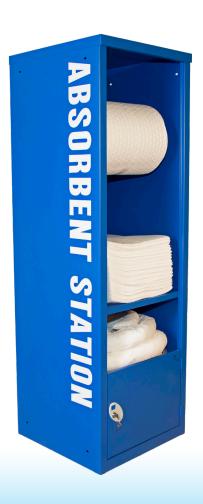

## **BRIEF DESCRIPTION:**

Fully stocked Oil and Fuel Absorbent Station

## **DESCRIPTION:**

Absorbent Station steel dispenser unit complete with:

100 OB100M pads20 OS20 socks1 ORM38 roll

The fully stocked Absorbent Station provides an easy access centralised location for absorbent materials. The correct absorbent products are easily available in the right area to facilitate high levels of workplace maintenance and spill and leak clean-up.

**ABSORBENCY / CAPACITY:** 

205 litres

**DIMENSIONS:** 

55 x 55 x 170 cm

**APPLICATION:** 

Oil & Fuel

**QUANTITY:** 

1