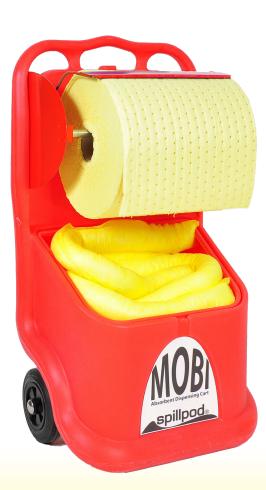

## **BRIEF DESCRIPTION:**

Mobi 2 with 15 x CS20 socks & 1 x CRM38 roll

## **DESCRIPTION:**

spillpod® MOBI absorbent dispenser unit with CHEMICAL absorbents:

1 double weight Rip&Place perforated absorbent roll, 38cm x 40M (CRM38) 15 absorbent socks, 8cm x 1.2M (CS20))

- Mobile bin for multiple applications (grit/salt, sand, absorbents, fertiliser, gardening, coal/logs, etc.)
- Fully recyclable, chemical resistant, UV-stabilised PE
- Suitable for indoor and outdoor use/storage
- Compact & space saving design with robust rubber wheels and slanted lid for water run-off
- Capacity of 75 litres saves continuous refilling from a stationary unit
- Ergonomic handle for ease of use outside handles to push and inside handle to pull the cart
- Lid can be secured in vertical position for convenient dispensing/loading
- Clever balance point for easy manoeuvring; will fit through pedestrian doorways
- Easy to clean & stackable for economic transportation