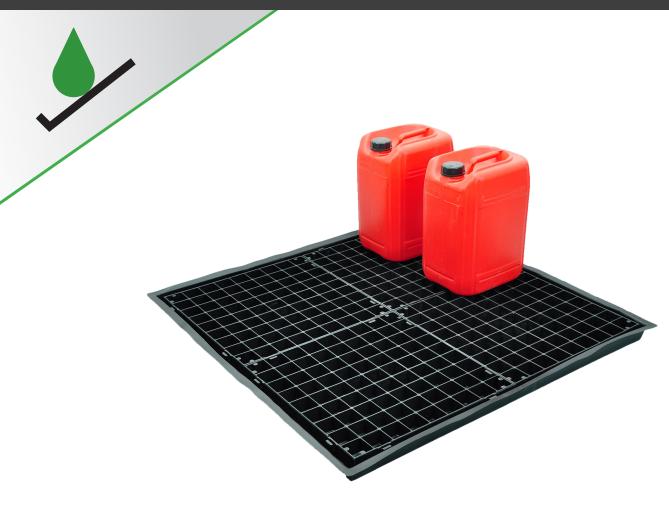

## **BRIEF DESCRIPTION:**

Large Flexi-Tray with container grid

## **DESCRIPTION:**

Shallow flexible tray with grid deck, ideal for use as a contained dispensing or mixing area. The Flexi-Tray contains any leaks and spills and the grid keeps containers clear of any spilled liquids.

Tray can be used without grid as a drip tray. Made from rubberised plastic the tray is lightweight and tough, the sidewalls reform after being trodden-on or crushed. Low profile design is ideal for sliding under plant and machinery or any situations where leaks and drips occur. Flexi-Tray can be lined with absorbent material to absorb liquids on contact to make emptying the tray easier and cleaner.