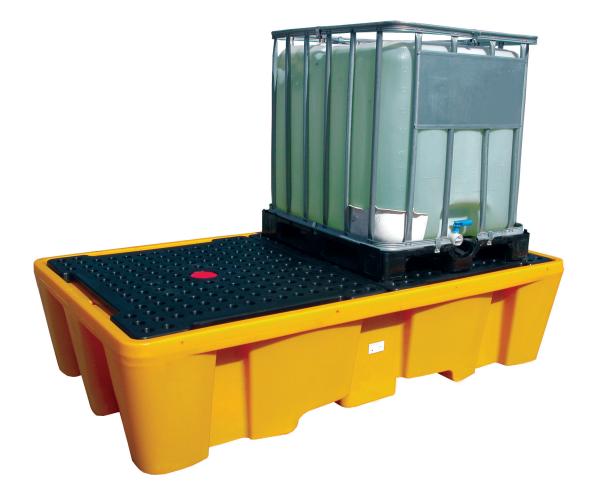

## **DESCRIPTION:**

Double IBC Spill pallet

- Platform with hand inserts and holes for inspection & pump insertion
- Capacity meets/exceeds European, UK and US regulations
- Central support always to be used when platforms in place
- Easy to maintain and clean
- Compatible with most forklifts and pallet trucks, use extensions when needed
- Remove IBC and empty spill pallet before moving
- Solid construction
- Ergonomic design
- Fully recyclable, chemical resistant, UV-stabilized PE
- Accommodates BBC2T overflow tray Double IBC Spill pallet