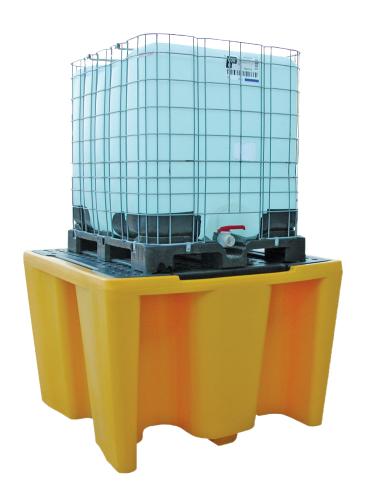

## **BRIEF DESCRIPTION:**

IBC Spillpallet with removable deck

## **DESCRIPTION:**

Single IBC Spill Pallet with Removable Platform

- Platform with hand inserts and holes for inspection & pump insertion
- Capacity meets/exceeds European, UK and US regulations
- Central support always to be used when platform in place
- Easy to maintain and clean
- Compatible with most forklifts and pallet trucks, use extensions when needed
- Fully recyclable, chemical resistant, UV-stabilized PE
- Remove IBC and empty spill pallet before moving Single IBC Spill pallet with removable platform

**ABSORBENCY / CAPACITY:** 

1100 litres

**DIMENSIONS:** 145 x 145 x 100cm

APPLICATION: Containment

QUANTITY: 1