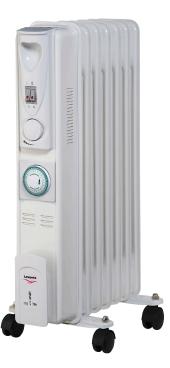

## DATASHEET

1.5kW Slimline Oil Filled Radiator c/w 24 Hour Timer

## **Technical Features:**

- 3 heat settings (600W/900W/1500W)
- 7 radiator fins
- Filled with environmentally friendly conducting oil
- Thermal cut-off for extra safety
- Safety tip-over switch
- Adjustable thermostat control
- 24 hour segmented dial timer
- Operating switches with indication lights
- Handle and castors for easy movement
- Frost guard protection

## **Product Specification**

| Colour             | White                                                                        |
|--------------------|------------------------------------------------------------------------------|
| Compliance         | UKCA, CE, RoHS, LOT20                                                        |
| Coverage           | 15m²                                                                         |
| Finish             | Powder Coated                                                                |
| Frequency          | 50Hz                                                                         |
| Guarantee          | 1 Year                                                                       |
| Material           | Steel                                                                        |
| Neon               | Yes                                                                          |
| Number of Elements | 7                                                                            |
| Number of Settings | 3                                                                            |
| Safety Cut Out     | Thermal Cut-Off                                                              |
| Standards          | EN 60335-1:2012, EN 60335-2-30:2009+A11                                      |
| Suitable for       | This Product Is Only Suitable for Well Insulated<br>Spaces or Occasional Use |
| Thermostat         | Adjustable Thermostat                                                        |
| Timer              | 24 Hour Segmented Dial Timer                                                 |
| Voltage Rating     | 230V                                                                         |
| Wattage            | 1.5kW                                                                        |
| Weight             | 7.080kg                                                                      |
| Depth              | 235mm                                                                        |
| Height             | 635mm                                                                        |
| Width              | 350mm                                                                        |