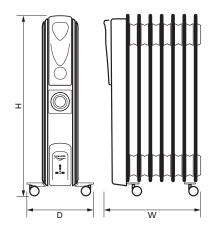

## **Product Specification**

| Colour             | White                                                                        |
|--------------------|------------------------------------------------------------------------------|
| Compliance         | UKCA, CE, RoHS, LOT20                                                        |
| Coverage           | 15m²                                                                         |
| Finish             | Powder Coated                                                                |
| Frequency          | 50Hz                                                                         |
| Guarantee          | 1 Year                                                                       |
| Material           | Steel                                                                        |
| Neon               | Yes                                                                          |
| Number of Elements | 7                                                                            |
| Number of Settings | 3                                                                            |
| Safety Cut Out     | Thermal Cut-Off                                                              |
| Standards          | EN 60335-1:2012, EN 60335-2-30:2009+A11                                      |
| Suitable for       | This Product Is Only Suitable for Well Insulated<br>Spaces or Occasional Use |
| Thermostat         | Adjustable Thermostat                                                        |
| Timer              | 24 Hour Segmented Dial Timer                                                 |
| Voltage Rating     | 230V                                                                         |
| Wattage            | 1.5kW                                                                        |
| Weight             | 7.080kg                                                                      |
| Depth              | 235mm                                                                        |
| Height             | 635mm                                                                        |
| Width              | 350mm                                                                        |