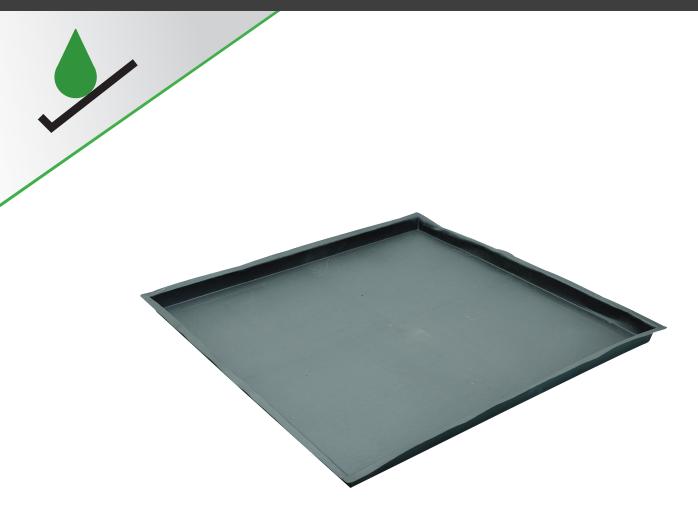

## **DESCRIPTION:**

Shallow flexible tray suitable for use as a work mat, storage tray, drip tray or dispensing/ mixing tray. Made from rubberised plastic the tray is lightweight and tough, the sidewalls reform after being trodden-on or crushed. Low profile design is ideal for sliding under plant and machinery or any situations where leaks and drips occur. Flexi-Tray can be lined with absorbent material to absorb liquids on contact to make emptying the tray easier and cleaner.

ABSORBENCY / CAPACITY: DIMENSIONS: APPLICATION: QUANTITY: 48 litres 102 x 102 x 5cm Containment

1