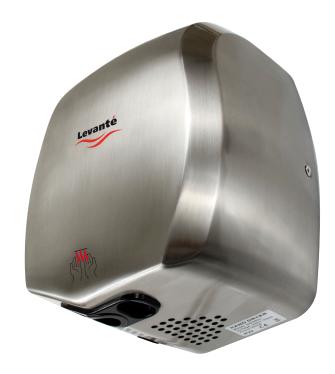

#### Product Ref: **TEMPESTA PLUS**

#### **Technical Features:**

- Offers longevity and additional energy saving benefits due to its low power consumption
- Boasts the latest micro-smart processor for real time thermal monitoring, enabling automatic air flow heat adjustments
- Stainless steel construction. DC brushless motor
- Automatic operation with Smart chip control to interact with ambient temperature. Sound level: 70dB
- Air speed: 85m/s | Air flow: 75m³/hr
- Drying time: <10 seconds</li>