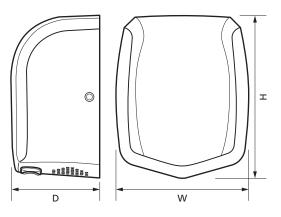

### **Product Specification**

| Airflow<br>Cubic Meters pHr  | 75                                                       |
|------------------------------|----------------------------------------------------------|
| Airflow<br>Litres per Second | 21                                                       |
| Air Speed                    | 85m/s                                                    |
| Automatic                    | Yes                                                      |
| Class                        | Class 1                                                  |
| Colour                       | Silver                                                   |
| Compliance                   | UKCA, CE, RoHS                                           |
| Current Rating               | 3.75A - Max                                              |
| Decibel Rating               | 70dB[A] @ 1m                                             |
| Drying Time                  | 10s                                                      |
| Finish                       | Brushed                                                  |
| Frequency                    | 50Hz                                                     |
| Guarantee                    | 4 Years                                                  |
| IP Rating                    | IP22                                                     |
| Material                     | Stainless Steel                                          |
| Mounting                     | Wall                                                     |
| Standards                    | EN 60335-1:2012, EN 60335-2-30:2009+A11                  |
| Suitable for                 | Offices, Washrooms, Leisure Complexs,<br>Service Station |
| Туре                         | Intelligent                                              |
| Vandal Resistant             | Yes                                                      |
| Voltage Rating               | 230V                                                     |
| Wattage                      | 800W                                                     |
| Weight                       | 3.310kg                                                  |
| Depth                        | 154mm                                                    |
| Height                       | 278mm                                                    |
| Width                        | 228mm                                                    |