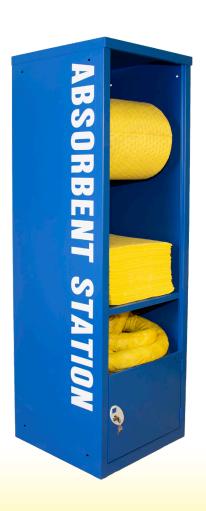

## **DESCRIPTION:**

2 Chemical Absorbent Station refill packs with a FREE steel dispenser unit.

Each refill contains:

100 CB100M pads20 CS20 socks1 CRM38 roll

The fully stocked Absorbent Station provides an easy access centralised location for absorbent materials. The correct absorbent products are easily available in the right area to facilitate high levels of workplace maintenance and spill and leak clean-up.

## **ABSORBENCY / CAPACITY:**

410 litres

**DIMENSIONS:** 

55 x 55 x 170 cm

**APPLICATION:** 

Chemical

**QUANTITY:** 

Station + 2 refills