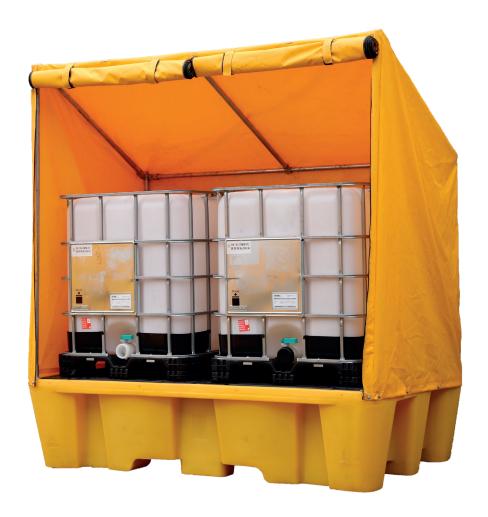

### **BRIEF DESCRIPTION:**

Double IBC Spill Pallet with Framed Cover

# Double IBC Spill Pallet

- Platform with hand inserts and holes for inspection & pump insertion
- Capacity meets/exceeds European, UK and US regulations
- Central support always to be used when platforms in place
- Easy to maintain and clean
- Compatible with most forklifts and pallet trucks, use extensions when needed
- Fully recyclable, chemical resistant, UV-stabilized PE
- Accommodates BBC2T overflow tray

#### Framed cover:

- Eliminates build-up and overflow of contaminated rainwater
- Protects containers from UV, heat, cold, wind and rain
- Heavy duty steel frame maximum strength
- Thick weatherproof cover keeps rain out of sump
- Roll up door easy access