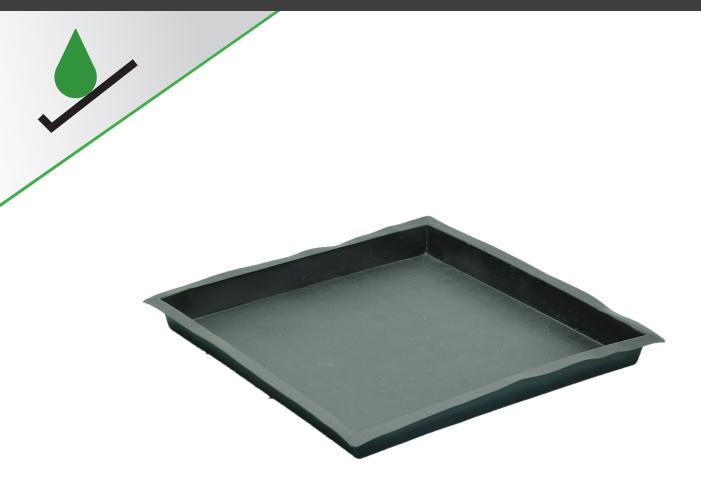

## BRIEF DESCRIPTION:

Small Flexi-Tray

## **DESCRIPTION:**

Shallow flexible tray suitable for use as a work mat, storage tray, drip tray or dispensing/ mixing tray. Made from rubberised plastic the tray is lightweight and tough, the sidewalls reform after being trodden-on or crushed. Low profile design is ideal for sliding under plant and machinery or any situations where leaks and drips occur. Flexi-Tray can be lined with absorbent material to absorb liquids on contact to make emptying the tray easier and cleaner.

ABSORBENCY / CAPACITY: DIMENSIONS: APPLICATION: QUANTITY:

12 litres 52 x 52 x 5cm Containment

1