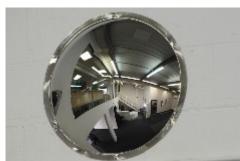

# **Stainless Steel Ceiling Dome Mirror - 500mm**

## **M500CD Stainless Steel Full Dome Mirror**

- Anti-ligature ceiling dome manufactured from highly polished stainless steel
- Ideal for situations that require wide area surveillance
- Unbreakable, unaffected by heat and easier to clean
- Prevents surprise attacks or collisions
- Improves staff, patient and inmate safety
- Developed to meet the stringent requirements of the UK Home Office, London Metropolitan Police and The Prison Service
- Suitable for use in food processing / preparation areas

## **Specification**

| SKU              | M500CD   |
|------------------|----------|
| Diameter         | 500mm    |
| Viewing Distance | 5 metres |