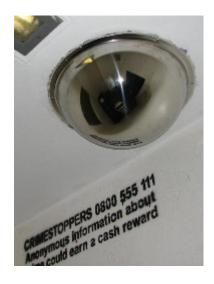

# **Stainless Steel Ceiling Dome Mirror - 500mm**

## **M500CD Stainless Steel Full Dome Mirror**

- Anti-ligature ceiling dome manufactured from highly polished stainless steel
- Ideal for situations that require wide area surveillance
- Unbreakable, unaffected by heat and easier to clean
- Prevents surprise attacks or collisions
- Improves staff, patient and inmate safety
- Developed to meet the stringent requirements of the UK Home Office, London Metropolitan Police and The Prison Service
- Suitable for use in food processing / preparation areas

## **Specification**

| SKU              | M500CD   |
|------------------|----------|
| Diameter         | 500mm    |
| Viewing Distance | 5 metres |