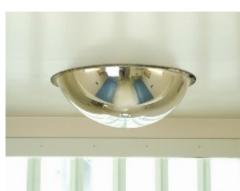

# **Stainless Steel Ceiling Dome Mirror - 500mm**

## **M500CD Stainless Steel Full Dome Mirror**

- Anti-ligature ceiling dome manufactured from highly polished stainless steel
- Ideal for situations that require wide area surveillance
- Unbreakable, unaffected by heat and easier to clean
- Prevents surprise attacks or collisions
- Improves staff, patient and inmate safety
- Developed to meet the stringent requirements of the UK Home Office, London Metropolitan Police and The Prison Service
- Suitable for use in food processing / preparation areas

## **Specification**

| SKU              | M500CD   |
|------------------|----------|
| Diameter         | 500mm    |
| Viewing Distance | 5 metres |