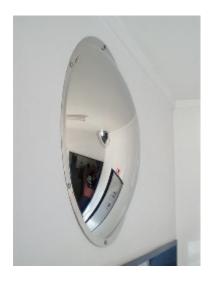

### Stainless Steel Wall Dome Mirror - 500mm

### Stainless Steel Wall Dome Mirror - 500mm

- Unbreakable wall mounted dome gives 180 degrees of vision
- Prevents surprise attacks and collisions
- Highly polished stainless steel face will resist repeated blows
- Ideal for use in areas prone to vandalism such as subway / underpass locations, underground corridors and in multi-storey car parks
- Suitable for use in food processing / preparation areas
- If attacked with graffiti / spray paint, this can be easily removed with solvents

# **Specification**

| SKU              | M16505W   |
|------------------|-----------|
| Diameter         | 500mm     |
| Viewing Distance | 30 metres |