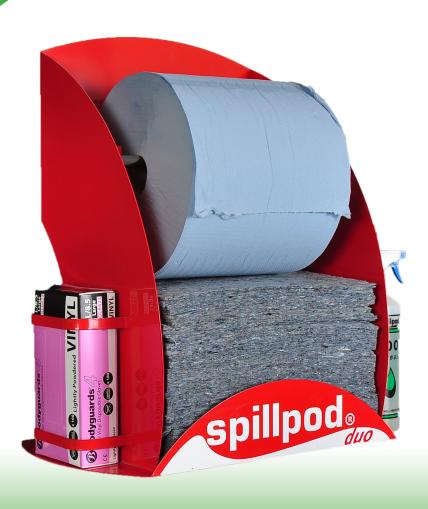

## **BRIEF DESCRIPTION:**

spillpod Duo with; Blue 2-ply 1000 sheet paper roll, 50 EVO absorbent pads, box of gloves and 1 litre of degreaser

## **DESCRIPTION:**

The spillpod® Duo is a self-contained unit centralising wiping, cleaning and absorbent needs withing a workshop environment.

- Sorbent pads are cleaner to use than loose granules
- spillpod® pads are 8 times more absorbent than inefficient rags
- Paper roll (perforated) for general cleaning and wiping
- Dispenser unit also stores disposable gloves and degreaser
- High profile for easy identification
- Wall mounting points
- Full fitting instructions supplied with unit
- Tough steel construction