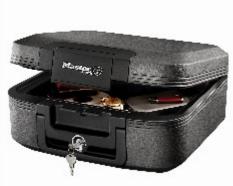

#### Master Lock Fire Chest Medium LCHW20101

#### Fire Chest Medium LCHW20101

Ideal for storing valuable, documents & digital items from fire

- UL classified fire resistance 30 minutes at 843° C
- ETL verified fire resistance for digital media 30 minutes at 843° C
- ETL verified waterproof against submersion for up to 72 hours
- Suitable for A4 sized documents
- Carrying handle for portability
- Tubular key lock for added security with 2 keys
- Limited 2 Year guarantee and after-fire Replacement guarantee