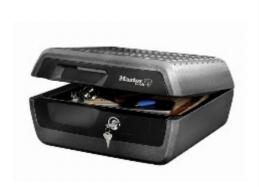

## Master Lock Fire Chest Large LCFW30100

## Fire Chest Large LCFW30100

Ideal for storing valuable, documents & digital items from fire

- UL classified fire resistance 1 hour at 927° C
- ETL verified fire resistance for digital media 1 hour at 927° C
- ETL verified waterproof against submersion for up to 72 hours
- Suitable for letter & A4 sized documents
- Flush mounted faceplate
- Tubular key lock for added security with 2 keys
- Limited 2 year and After-fire Replacement guarantee