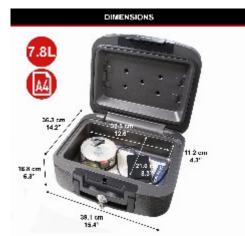

#### Master Lock Fire Chest Medium LCHW20101

#### Fire Chest Medium LCHW20101

Ideal for storing valuable, documents & digital items from fire

- UL classified fire resistance 30 minutes at 843° C
- ETL verified fire resistance for digital media 30 minutes at 843° C
- ETL verified waterproof against submersion for up to 72 hours
- Suitable for A4 sized documents
- Carrying handle for portability
- Tubular key lock for added security with 2 keys
- Limited 2 Year guarantee and after-fire Replacement guarantee

### **Specification**

| SKU                         | SML-LCHW-20101       |
|-----------------------------|----------------------|
| Fire Rating Minutes         | 30minutes 843°C      |
| Fire Rating Degrees         | 7.9 litres 112 * 325 |
| Volume                      | * 216mm 168 * 391    |
| Internal Dimensions (H*W*D) | * 363mm              |
| External Dimensions (H*W*D) |                      |