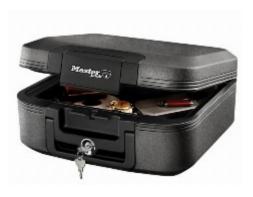

#### **Master Lock Fire Chest Small L1200**

### Fire Chest Small L1200

Ideal for storing valuable, documents & digital items from fire

- UL/ETL verified chest 30 minutes at 843° C
- Suitable for A5 sized documents
- Carrying handle for portability
- Key locking c/w 2 keys
- Convenient carrying grips
- Limited 2 Year guarantee and after-fire Replacement guarantee