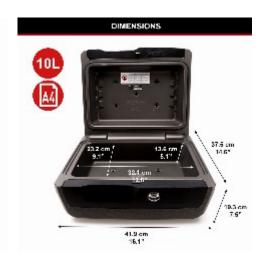

### **Specification**

| SKU                         | SML-LCFW-30100    |
|-----------------------------|-------------------|
| Fire Rating Minutes         | 60minutes 927°C   |
| Fire Rating Degrees         | 10.1 litres 136 * |
| Volume                      | 321 * 232mm 193 * |
| Internal Dimensions (H*W*D) | 419 * 375mm       |
| External Dimensions (H*W*D) |                   |