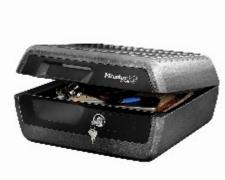

#### Master Lock Fire Chest Medium LCHW20101

#### Fire Chest Medium LCHW20101

Ideal for storing valuable, documents & digital items from fire

- UL classified fire resistance 30 minutes at 843° C
- ETL verified fire resistance for digital media 30 minutes at 843° C
- ETL verified waterproof against submersion for up to 72 hours
- Suitable for A4 sized documents
- Carrying handle for portability
- Tubular key lock for added security with 2 keys
- Limited 2 Year guarantee and after-fire Replacement guarantee