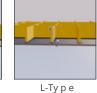

25 mm & 38 mm Thickness

M-Type

C-Type

- Made from tough, hard-wearing GRP with a grit surface for excellent slip resistance.
- A high-quality flooring option that offers a credible alternative to steel mesh grating.
- The quartz crystal-bonded top surface provides extreme durability and high slip resistance.
- Perfect for high-traffic areas or demanding, corrosive environments.
- Half the weight of steel solutions, making it easy to install with no ongoing maintenance.
- M-type, C-type and L-type clip accessories available for secure instillation on edges.
- Manufactured from Type O, Orthophthalic Polyester resin, ensuring high performance and durability.
- Strong bi-directional properties allow the product to be used in various applications, making it more versatile.
- Slip test to EN 16165:2021 Annex B.
- Fire tested to EN 13501-1:2018.
- The paint pigment used in the product complies with ASTM E1645- 01, ensuring the product is safe and reduces the risk of lead exposure to meet regulatory standards.
- Product height: 25 mm, 38 mm and 50 mm.