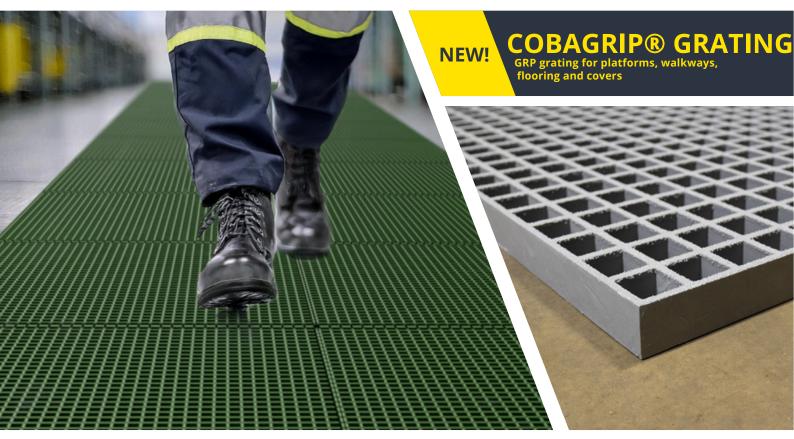

- Made from tough, hard-wearing GRP with a grit surface for excellent slip resistance.
- A high-quality flooring option that offers a credible alternative to steel mesh grating.
- The quartz crystal-bonded top surface provides extreme durability and high slip resistance.
- Perfect for high-traffic areas or demanding, corrosive environments.
- Half the weight of steel solutions, making it easy to install with no ongoing maintenance.
- M-type, C-type and L-type clip accessories available for secure instillation on edges.
- Manufactured from Type O, Orthophthalic Polyester resin, ensuring high performance and durability.
- Strong bi-directional properties allow the product to be used in various applications, making it more versatile.
- Slip test to EN 16165:2021 Annex B.
- Fire tested to EN 13501-1:2018.
- The paint pigment used in the product complies with ASTM E1645- 01, ensuring the product is safe and reduces the risk of lead exposure to meet regulatory standards.
- Product height: 25 mm, 38 mm and 50 mm.