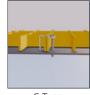

ce.
- Perfect for high-traffic areas or demanding, corrosive environments.
- Half the weight of steel solutions, making it easy to install with no ongoing maintenance.
- M-type, C-type and L-type clip accessories available for secure instillation on edges.
- Manufactured from Type O, Orthophthalic Polyester resin, ensuring high performance and durability.
- Strong bi-directional properties allow the product to be used in various applications, making it more versatile.
- Slip test to EN 16165:2021 Annex B.
- Fire tested to EN 13501-1:2018.
- The paint pigment used in the product complies with ASTM E1645- 01, ensuring the product is safe and reduces the risk of lead exposure to meet regulatory standards.
- Product height: 25 mm, 38 mm and 50 mm.









25 mm & 38 mm Thickness



M-Type





C-Type

## Accessories

|  | M CLIP GRP GRATING 25mm | MCLIP25 |  |
|--|-------------------------|---------|--|
|  | M CLIP GRP GRATING 38mm | MCLIP38 |  |
|  | M CLIP GRP GRATING 50mm | MCLIP50 |  |
|  | C CLIP GRP GRATING 25mm | CCLIP25 |  |
|  | C CLIP GRP GRATING 38mm | CCLIP38 |  |
|  | C CLIP GRP GRATING 50mm | CCLIP50 |  |
|  | L CLIP GRP GRATING 25mm | LCLIP25 |  |
|  | L CLIP GRP GRATING 38mm | LCLIP38 |  |
|  | L CLIP GRP GRATING 50mm | LCLIP50 |  |