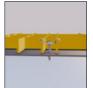

lip resistance.
- Perfect for high-traffic areas or demanding, corrosive environments.
- Half the weight of steel solutions, making it easy to install with no ongoing maintenance.
- M-type, C-type and L-type clip accessories available for secure instillation on edges.
- Manufactured from Type O, Orthophthalic Polyester resin, ensuring high performance and durability.
- Strong bi-directional properties allow the product to be used in various applications, making it more versatile.
- Slip test to EN 16165:2021 Annex B.
- Fire tested to EN 13501-1:2018.
- The paint pigment used in the product complies with ASTM E1645- 01, ensuring the product is safe and reduces the risk of lead exposure to meet regulatory standards.
- Product height: 25 mm, 38 mm and 50 mm.









25 mm & 38 mm Thickness



M-Type





C-Type

## Accessories

|  | M CLIP GRP GRATING 25mm | MCLIP25 |  |
|--|-------------------------|---------|--|
|  | M CLIP GRP GRATING 38mm | MCLIP38 |  |
|  | M CLIP GRP GRATING 50mm | MCLIP50 |  |
|  | C CLIP GRP GRATING 25mm | CCLIP25 |  |
|  | C CLIP GRP GRATING 38mm | CCLIP38 |  |
|  | C CLIP GRP GRATING 50mm | CCLIP50 |  |
|  | L CLIP GRP GRATING 25mm | LCLIP25 |  |
|  | L CLIP GRP GRATING 38mm | LCLIP38 |  |
|  | L CLIP GRP GRATING 50mm | LCLIP50 |  |