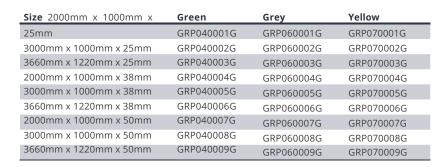

- Made from tough, hard-wearing GRP with a grit surface for excellent slip resistance.
- A high-quality flooring option that offers a credible alternative to steel mesh grating.
- The quartz crystal-bonded top surface provides extreme durability and high slip resistance.
- Perfect for high-traffic areas or demanding, corrosive environments.
- Half the weight of steel solutions, making it easy to install with no ongoing maintenance.
- M-type, C-type and L-type clip accessories available for secure instillation on edges.
- Manufactured from Type O, Orthophthalic Polyester resin, ensuring high performance and durability.
- Strong bi-directional properties allow the product to be used in various applications, making it more versatile.
- Slip test to EN 16165:2021 Annex B.
- Fire tested to EN 13501-1:2018.
- The paint pigment used in the product complies with ASTM E1645- 01, ensuring the product is safe and reduces the risk of lead exposure to meet regulatory standards.
- Product height: 25 mm, 38 mm and 50 mm.