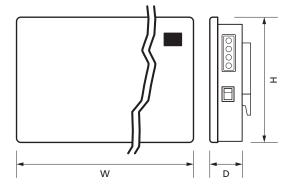

## **Product Specification**

| Colour             | White                                     |
|--------------------|-------------------------------------------|
| Compliance         | UKCA, CE, RoHS, LOT20                     |
| Coverage           | 20m²                                      |
| Display Type       | LED                                       |
| Finish             | Smooth                                    |
| Frequency          | 50/60Hz                                   |
| Guarantee          | 1 Year                                    |
| IP Rating          | IP20                                      |
| Material           | Metal                                     |
| Number of Settings | 6                                         |
| Safety Cut Out     | Overheat Protection                       |
| Standards          | EN 60335-1:2012, EN 60335-2-30:2009+A11   |
| Suitable for       | Domestic / Commercial Primary Heat Source |
| Thermostat         | Electronic Thermostat                     |
| Timer              | 7 Day Timer                               |
| Voltage Rating     | 230V                                      |
| Wattage            | 2kW                                       |
| Weight             | 6.540kg                                   |
| Depth              | 72mm                                      |
| Height             | 280mm                                     |
| Width              | 1140mm                                    |