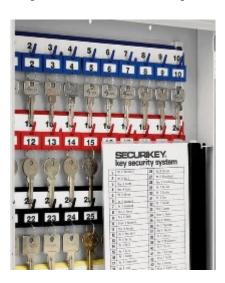

#### Key Vault for 30 keys

# **Key Vault 30**

- Heavy duty key cabinet designed to meet the growing need for added security
- 2.5mm fabricated steel cabinet with flush closing door to resist forced entry
- Locking by security deadlock with 5-pin Euro profile cylinder & 2 keys
- Adjustable colour coded and numbered hook bars allow the layout to be customised
- Ingenious key tabs are designed to hang so that the number is always visible
- Closed loops included for use with optional security seals
- Key locations can be recorded on the control index which is removable for added security
- Use your own cylinder to incorporate the cabinet into an existing suited system
- Cylinder can be easily changed in seconds to ensure total security
- Durable Light Grey paint finish will suit most environments

| sku             | KV030                                                                                                                                           |
|-----------------|-------------------------------------------------------------------------------------------------------------------------------------------------|
| Standard        | Silver                                                                                                                                          |
| Locking Options | 3/4 Wheel Mechanical Combination,La Gard 702 Electronic,Mechanical Push Button Lock,Safe Logic C10,Safe Logic Direct Drive,Wittkopp Primor 2600 |
| Capacity        | 30 keys                                                                                                                                         |