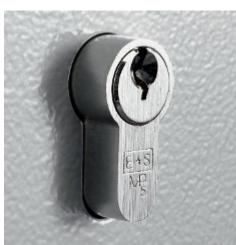

# **Key Vault 30**

- Heavy duty key cabinet designed to meet the growing need for added security
- 2.5mm fabricated steel cabinet with flush closing door to resist forced entry
- Locking by security deadlock with 5-pin Euro profile cylinder & 2 keys
- Adjustable colour coded and numbered hook bars allow the layout to be customised
- Ingenious key tabs are designed to hang so that the number is always visible
- Closed loops included for use with optional security seals
- Key locations can be recorded on the control index which is removable for added security
- Use your own cylinder to incorporate the cabinet into an existing suited system
- Cylinder can be easily changed in seconds to ensure total security
- Durable Light Grey paint finish will suit most environments