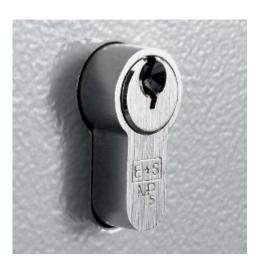

# **Key Vault 30**

- Heavy duty key cabinet designed to meet the growing need for added security
- 2.5mm fabricated steel cabinet with flush closing door to resist forced entry
- Locking by security deadlock with 5-pin Euro profile cylinder & 2 keys
- Adjustable colour coded and numbered hook bars allow the layout to be customised
- Ingenious key tabs are designed to hang so that the number is always visible
- Closed loops included for use with optional security seals
- Key locations can be recorded on the control index which is removable for added security
- Use your own cylinder to incorporate the cabinet into an existing suited system
- Cylinder can be easily changed in seconds to ensure total security
- Durable Light Grey paint finish will suit most environments