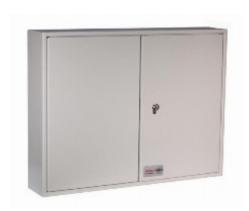

# **Key Vault 30**

- Heavy duty key cabinet designed to meet the growing need for added security
- 2.5mm fabricated steel cabinet with flush closing door to resist forced entry
- Locking by security deadlock with 5-pin Euro profile cylinder & 2 keys
- Adjustable colour coded and numbered hook bars allow the layout to be customised
- Ingenious key tabs are designed to hang so that the number is always visible
- Closed loops included for use with optional security seals
- Key locations can be recorded on the control index which is removable for added security
- Use your own cylinder to incorporate the cabinet into an existing suited system
- Cylinder can be easily changed in seconds to ensure total security
- Durable Light Grey paint finish will suit most environments

| sku             | KV030                                                                                                                                           |
|-----------------|-------------------------------------------------------------------------------------------------------------------------------------------------|
| Standard        | Silver                                                                                                                                          |
| Locking Options | 3/4 Wheel Mechanical Combination,La Gard 702 Electronic,Mechanical Push Button Lock,Safe Logic C10,Safe Logic Direct Drive,Wittkopp Primor 2600 |
| Capacity        | 30 keys                                                                                                                                         |