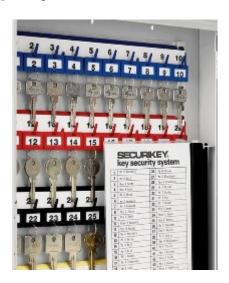

# **Key Vault 30**

- Heavy duty key cabinet designed to meet the growing need for added security
- 2.5mm fabricated steel cabinet with flush closing door to resist forced entry
- Locking by security deadlock with 5-pin Euro profile cylinder & 2 keys
- Adjustable colour coded and numbered hook bars allow the layout to be customised
- Ingenious key tabs are designed to hang so that the number is always visible
- Closed loops included for use with optional security seals
- Key locations can be recorded on the control index which is removable for added security
- Use your own cylinder to incorporate the cabinet into an existing suited system
- Cylinder can be easily changed in seconds to ensure total security
- Durable Light Grey paint finish will suit most environments

| sku             | KV030                                                                                                                                           |
|-----------------|-------------------------------------------------------------------------------------------------------------------------------------------------|
| Standard        | Silver                                                                                                                                          |
| Locking Options | 3/4 Wheel Mechanical Combination,La Gard 702 Electronic,Mechanical Push Button Lock,Safe Logic C10,Safe Logic Direct Drive,Wittkopp Primor 2600 |
| Capacity        | 30 keys                                                                                                                                         |