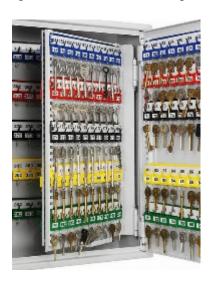

# **Key Vault 30**

- Heavy duty key cabinet designed to meet the growing need for added security
- 2.5mm fabricated steel cabinet with flush closing door to resist forced entry
- Locking by security deadlock with 5-pin Euro profile cylinder & 2 keys
- Adjustable colour coded and numbered hook bars allow the layout to be customised
- Ingenious key tabs are designed to hang so that the number is always visible
- Closed loops included for use with optional security seals
- Key locations can be recorded on the control index which is removable for added security
- Use your own cylinder to incorporate the cabinet into an existing suited system
- Cylinder can be easily changed in seconds to ensure total security
- Durable Light Grey paint finish will suit most environments

# **Key Vault 200**

- Heavy duty key cabinet designed to meet the growing need for added security
- 2.5mm fabricated steel cabinet with flush closing door to resist forced entry
- Locking by security deadlock with 5-pin Euro profile cylinder & 2 keys
- Adjustable colour coded and numbered hook bars allow the layout to be customised
- Ingenious key tabs are designed to hang so that the number is always visible
- Closed loops included for use with optional security seals
- Key locations can be recorded on the control index which is removable for added security
- Use your own cylinder to incorporate the cabinet into an existing suited system
- Cylinder can be easily changed in seconds to ensure total security
- Durable Light Grey paint finish will suit most environments

# **Key Vault 400**

- Heavy duty key cabinet designed to meet the growing need for added security
- 2.5mm fabricated steel cabinet with flush closing door to resist forced entry
- Locking by security deadlock with 5-pin Euro profile cylinder & 2 keys
- Adjustable colour coded and numbered hook bars allow the layout to be customised
- Ingenious key tabs are designed to hang so that the number is always visible
- Closed loops included for use with optional security seals
- Key locations can be recorded on the control index which is removable for added security
- Use your own cylinder to incorporate the cabinet into an existing suited system
- Cylinder can be easily changed in seconds to ensure total security
- Durable Light Grey paint finish will suit most environments