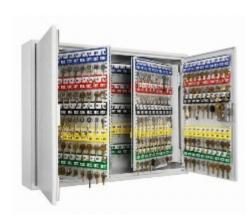

# **Key Vault 30**

- Heavy duty key cabinet designed to meet the growing need for added security
- 2.5mm fabricated steel cabinet with flush closing door to resist forced entry
- Locking by security deadlock with 5-pin Euro profile cylinder & 2 keys
- Adjustable colour coded and numbered hook bars allow the layout to be customised
- Ingenious key tabs are designed to hang so that the number is always visible
- Closed loops included for use with optional security seals
- Key locations can be recorded on the control index which is removable for added security
- Use your own cylinder to incorporate the cabinet into an existing suited system
- Cylinder can be easily changed in seconds to ensure total security
- Durable Light Grey paint finish will suit most environments

| sku             | KV030                                                                                                                                           |
|-----------------|-------------------------------------------------------------------------------------------------------------------------------------------------|
| Standard        | Silver                                                                                                                                          |
| Locking Options | 3/4 Wheel Mechanical Combination,La Gard 702 Electronic,Mechanical Push Button Lock,Safe Logic C10,Safe Logic Direct Drive,Wittkopp Primor 2600 |
| Capacity        | 30 keys                                                                                                                                         |