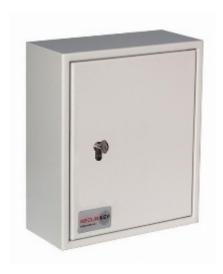

# **Key Vault 30**

- Heavy duty key cabinet designed to meet the growing need for added security
- 2.5mm fabricated steel cabinet with flush closing door to resist forced entry
- Locking by security deadlock with 5-pin Euro profile cylinder & 2 keys
- Adjustable colour coded and numbered hook bars allow the layout to be customised
- Ingenious key tabs are designed to hang so that the number is always visible
- Closed loops included for use with optional security seals
- Key locations can be recorded on the control index which is removable for added security
- Use your own cylinder to incorporate the cabinet into an existing suited system
- Cylinder can be easily changed in seconds to ensure total security
- Durable Light Grey paint finish will suit most environments