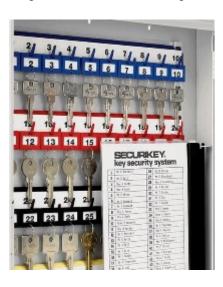

# **Key Vault 30**

- Heavy duty key cabinet designed to meet the growing need for added security
- 2.5mm fabricated steel cabinet with flush closing door to resist forced entry
- Locking by security deadlock with 5-pin Euro profile cylinder & 2 keys
- Adjustable colour coded and numbered hook bars allow the layout to be customised
- Ingenious key tabs are designed to hang so that the number is always visible
- Closed loops included for use with optional security seals
- Key locations can be recorded on the control index which is removable for added security
- Use your own cylinder to incorporate the cabinet into an existing suited system
- Cylinder can be easily changed in seconds to ensure total security
- Durable Light Grey paint finish will suit most environments

# **Key Vault 48**

- Heavy duty key cabinet designed to meet the growing need for added security
- 2.5mm fabricated steel cabinet with flush closing door to resist forced entry
- Locking by security deadlock with 5-pin Euro profile cylinder & 2 keys
- Adjustable colour coded and numbered hook bars allow the layout to be customised
- Ingenious key tabs are designed to hang so that the number is always visible
- Closed loops included for use with optional security seals
- Key locations can be recorded on the control index which is removable for added security
- Use your own cylinder to incorporate the cabinet into an existing suited system
- Cylinder can be easily changed in seconds to ensure total security
- Durable Light Grey paint finish will suit most environments

# **Key Vault 100**

- Heavy duty key cabinet designed to meet the growing need for added security
- 2.5mm fabricated steel cabinet with flush closing door to resist forced entry
- Locking by security deadlock with 5-pin Euro profile cylinder & 2 keys
- Adjustable colour coded and numbered hook bars allow the layout to be customised
- Ingenious key tabs are designed to hang so that the number is always visible
- Closed loops included for use with optional security seals
- Key locations can be recorded on the control index which is removable for added security
- Use your own cylinder to incorporate the cabinet into an existing suited system
- Cylinder can be easily changed in seconds to ensure total security
- Durable Light Grey paint finish will suit most environments

# **Key Vault 200**

- Heavy duty key cabinet designed to meet the growing need for added security
- 2.5mm fabricated steel cabinet with flush closing door to resist forced entry
- Locking by security deadlock with 5-pin Euro profile cylinder & 2 keys
- Adjustable colour coded and numbered hook bars allow the layout to be customised
- Ingenious key tabs are designed to hang so that the number is always visible
- Closed loops included for use with optional security seals
- Key locations can be recorded on the control index which is removable for added security
- Use your own cylinder to incorporate the cabinet into an existing suited system
- Cylinder can be easily changed in seconds to ensure total security
- Durable Light Grey paint finish will suit most environments

# **Key Vault 400**

- Heavy duty key cabinet designed to meet the growing need for added security
- 2.5mm fabricated steel cabinet with flush closing door to resist forced entry
- Locking by security deadlock with 5-pin Euro profile cylinder & 2 keys
- Adjustable colour coded and numbered hook bars allow the layout to be customised
- Ingenious key tabs are designed to hang so that the number is always visible
- Closed loops included for use with optional security seals
- Key locations can be recorded on the control index which is removable for added security
- Use your own cylinder to incorporate the cabinet into an existing suited system
- Cylinder can be easily changed in seconds to ensure total security
- Durable Light Grey paint finish will suit most environments