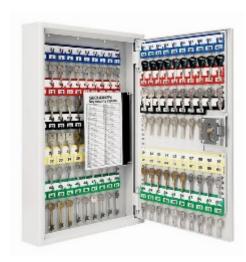

# Key Vault for 200 keys

# **Key Vault 200**

- Heavy duty key cabinet designed to meet the growing need for added security
- 2.5mm fabricated steel cabinet with flush closing door to resist forced entry
- Locking by security deadlock with 5-pin Euro profile cylinder & 2 keys
- Adjustable colour coded and numbered hook bars allow the layout to be customised
- Ingenious key tabs are designed to hang so that the number is always visible
- Closed loops included for use with optional security seals
- Key locations can be recorded on the control index which is removable for added security
- Use your own cylinder to incorporate the cabinet into an existing suited system
- Cylinder can be easily changed in seconds to ensure total security
- Durable Light Grey paint finish will suit most environments

| SKU             | KV200                                        |
|-----------------|----------------------------------------------|
| Standard        | Silver                                       |
| Capacity        | 200 keys                                     |
| Locking Options | 3/4 Wheel Mechanical Combination,La Gard 702 |
|                 | Electronic,Mechanical Push Button Lock,Safe  |
|                 | Logic,Wittkopp Primor 2600                   |