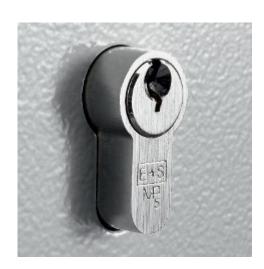

# **Key Vault 30**

- Heavy duty key cabinet designed to meet the growing need for added security
- 2.5mm fabricated steel cabinet with flush closing door to resist forced entry
- Locking by security deadlock with 5-pin Euro profile cylinder & 2 keys
- Adjustable colour coded and numbered hook bars allow the layout to be customised
- Ingenious key tabs are designed to hang so that the number is always visible
- Closed loops included for use with optional security seals
- Key locations can be recorded on the control index which is removable for added security
- Use your own cylinder to incorporate the cabinet into an existing suited system
- Cylinder can be easily changed in seconds to ensure total security
- Durable Light Grey paint finish will suit most environments

#### **Deep Key Vault 48**

- Heavy duty key cabinet designed to meet the growing need for added security
- Increased depth Ideal for storing bunches of keys
- Supplied with standard 5-pin Euro single cylinder and 2 keys
- Use your own cylinder to incorporate the cabinet into an existing suited system
- 2.5mm fabricated steel cabinet with flush closing door to resist forced entry
- Adjustable colour coded and numbered hook bars allow the layout to be customised
- Ingenious key tabs are designed to hang so that the number is always visible
- Closed loops included for use with optional security seals
- Key locations can be recorded on the control index which is removable for added security
- Durable Light Grey paint finish will suit most environments
- Cylinder can be easily changed in seconds to ensure total security