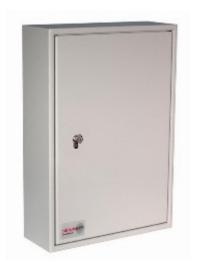

# **Key Vault 30**

- Heavy duty key cabinet designed to meet the growing need for added security
- 2.5mm fabricated steel cabinet with flush closing door to resist forced entry
- Locking by security deadlock with 5-pin Euro profile cylinder & 2 keys
- Adjustable colour coded and numbered hook bars allow the layout to be customised
- Ingenious key tabs are designed to hang so that the number is always visible
- Closed loops included for use with optional security seals
- Key locations can be recorded on the control index which is removable for added security
- Use your own cylinder to incorporate the cabinet into an existing suited system
- Cylinder can be easily changed in seconds to ensure total security
- Durable Light Grey paint finish will suit most environments

| sku             | KV030                                                                                                                                           |
|-----------------|-------------------------------------------------------------------------------------------------------------------------------------------------|
| Standard        | Silver                                                                                                                                          |
| Locking Options | 3/4 Wheel Mechanical Combination,La Gard 702 Electronic,Mechanical Push Button Lock,Safe Logic C10,Safe Logic Direct Drive,Wittkopp Primor 2600 |
| Capacity        | 30 keys                                                                                                                                         |