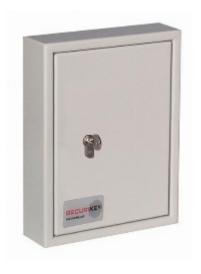

#### Key Vault for 30 keys

# **Key Vault 30**

- Heavy duty key cabinet designed to meet the growing need for added security
- 2.5mm fabricated steel cabinet with flush closing door to resist forced entry
- Locking by security deadlock with 5-pin Euro profile cylinder & 2 keys
- Adjustable colour coded and numbered hook bars allow the layout to be customised
- Ingenious key tabs are designed to hang so that the number is always visible
- Closed loops included for use with optional security seals
- Key locations can be recorded on the control index which is removable for added security
- Use your own cylinder to incorporate the cabinet into an existing suited system
- Cylinder can be easily changed in seconds to ensure total security
- Durable Light Grey paint finish will suit most environments

| sku             | KV030                                                                                                                                           |
|-----------------|-------------------------------------------------------------------------------------------------------------------------------------------------|
| Standard        | Silver                                                                                                                                          |
| Locking Options | 3/4 Wheel Mechanical Combination,La Gard 702 Electronic,Mechanical Push Button Lock,Safe Logic C10,Safe Logic Direct Drive,Wittkopp Primor 2600 |
| Capacity        | 30 keys                                                                                                                                         |