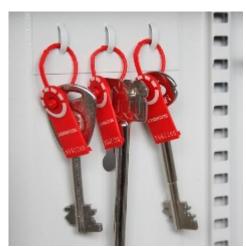

# **Key Vault 30**

- Heavy duty key cabinet designed to meet the growing need for added security
- 2.5mm fabricated steel cabinet with flush closing door to resist forced entry
- Locking by security deadlock with 5-pin Euro profile cylinder & 2 keys
- Adjustable colour coded and numbered hook bars allow the layout to be customised
- Ingenious key tabs are designed to hang so that the number is always visible
- Closed loops included for use with optional security seals
- Key locations can be recorded on the control index which is removable for added security
- Use your own cylinder to incorporate the cabinet into an existing suited system
- Cylinder can be easily changed in seconds to ensure total security
- Durable Light Grey paint finish will suit most environments

#### **Deep Key Vault 48**

- Heavy duty key cabinet designed to meet the growing need for added security
- Increased depth Ideal for storing bunches of keys
- Supplied with standard 5-pin Euro single cylinder and 2 keys
- Use your own cylinder to incorporate the cabinet into an existing suited system
- 2.5mm fabricated steel cabinet with flush closing door to resist forced entry
- Adjustable colour coded and numbered hook bars allow the layout to be customised
- Ingenious key tabs are designed to hang so that the number is always visible
- Closed loops included for use with optional security seals
- Key locations can be recorded on the control index which is removable for added security
- Durable Light Grey paint finish will suit most environments
- Cylinder can be easily changed in seconds to ensure total security