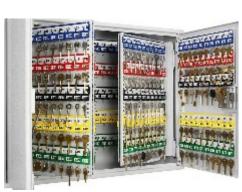

# **Key Vault 30**

- Heavy duty key cabinet designed to meet the growing need for added security
- 2.5mm fabricated steel cabinet with flush closing door to resist forced entry
- Locking by security deadlock with 5-pin Euro profile cylinder & 2 keys
- Adjustable colour coded and numbered hook bars allow the layout to be customised
- Ingenious key tabs are designed to hang so that the number is always visible
- Closed loops included for use with optional security seals
- Key locations can be recorded on the control index which is removable for added security
- Use your own cylinder to incorporate the cabinet into an existing suited system
- Cylinder can be easily changed in seconds to ensure total security
- Durable Light Grey paint finish will suit most environments

| sku             | KV030                                                                                                                                           |
|-----------------|-------------------------------------------------------------------------------------------------------------------------------------------------|
| Standard        | Silver                                                                                                                                          |
| Locking Options | 3/4 Wheel Mechanical Combination,La Gard 702 Electronic,Mechanical Push Button Lock,Safe Logic C10,Safe Logic Direct Drive,Wittkopp Primor 2600 |
| Capacity        | 30 keys                                                                                                                                         |