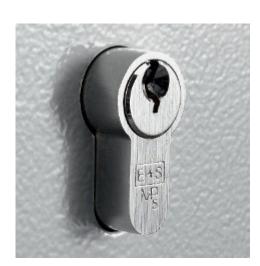

# **Key Vault 30**

- Heavy duty key cabinet designed to meet the growing need for added security
- 2.5mm fabricated steel cabinet with flush closing door to resist forced entry
- Locking by security deadlock with 5-pin Euro profile cylinder & 2 keys
- Adjustable colour coded and numbered hook bars allow the layout to be customised
- Ingenious key tabs are designed to hang so that the number is always visible
- Closed loops included for use with optional security seals
- Key locations can be recorded on the control index which is removable for added security
- Use your own cylinder to incorporate the cabinet into an existing suited system
- Cylinder can be easily changed in seconds to ensure total security
- Durable Light Grey paint finish will suit most environments

# **Key Vault 48**

- Heavy duty key cabinet designed to meet the growing need for added security
- 2.5mm fabricated steel cabinet with flush closing door to resist forced entry
- Locking by security deadlock with 5-pin Euro profile cylinder & 2 keys
- Adjustable colour coded and numbered hook bars allow the layout to be customised
- Ingenious key tabs are designed to hang so that the number is always visible
- Closed loops included for use with optional security seals
- Key locations can be recorded on the control index which is removable for added security
- Use your own cylinder to incorporate the cabinet into an existing suited system
- Cylinder can be easily changed in seconds to ensure total security
- Durable Light Grey paint finish will suit most environments

# **Key Vault 100**

- Heavy duty key cabinet designed to meet the growing need for added security
- 2.5mm fabricated steel cabinet with flush closing door to resist forced entry
- Locking by security deadlock with 5-pin Euro profile cylinder & 2 keys
- Adjustable colour coded and numbered hook bars allow the layout to be customised
- Ingenious key tabs are designed to hang so that the number is always visible
- Closed loops included for use with optional security seals
- Key locations can be recorded on the control index which is removable for added security
- Use your own cylinder to incorporate the cabinet into an existing suited system
- Cylinder can be easily changed in seconds to ensure total security
- Durable Light Grey paint finish will suit most environments

# **Key Vault 200**

- Heavy duty key cabinet designed to meet the growing need for added security
- 2.5mm fabricated steel cabinet with flush closing door to resist forced entry
- Locking by security deadlock with 5-pin Euro profile cylinder & 2 keys
- Adjustable colour coded and numbered hook bars allow the layout to be customised
- Ingenious key tabs are designed to hang so that the number is always visible
- Closed loops included for use with optional security seals
- Key locations can be recorded on the control index which is removable for added security
- Use your own cylinder to incorporate the cabinet into an existing suited system
- Cylinder can be easily changed in seconds to ensure total security
- Durable Light Grey paint finish will suit most environments

# **Key Vault 400**

- Heavy duty key cabinet designed to meet the growing need for added security
- 2.5mm fabricated steel cabinet with flush closing door to resist forced entry
- Locking by security deadlock with 5-pin Euro profile cylinder & 2 keys
- Adjustable colour coded and numbered hook bars allow the layout to be customised
- Ingenious key tabs are designed to hang so that the number is always visible
- Closed loops included for use with optional security seals
- Key locations can be recorded on the control index which is removable for added security
- Use your own cylinder to incorporate the cabinet into an existing suited system
- Cylinder can be easily changed in seconds to ensure total security
- Durable Light Grey paint finish will suit most environments