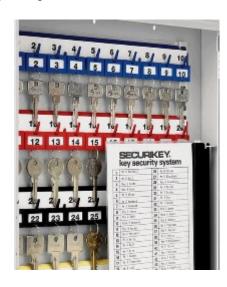

# **Key Vault 30**

- Heavy duty key cabinet designed to meet the growing need for added security
- 2.5mm fabricated steel cabinet with flush closing door to resist forced entry
- Locking by security deadlock with 5-pin Euro profile cylinder & 2 keys
- Adjustable colour coded and numbered hook bars allow the layout to be customised
- Ingenious key tabs are designed to hang so that the number is always visible
- Closed loops included for use with optional security seals
- Key locations can be recorded on the control index which is removable for added security
- Use your own cylinder to incorporate the cabinet into an existing suited system
- Cylinder can be easily changed in seconds to ensure total security
- Durable Light Grey paint finish will suit most environments

| sku             | KV030                                                                                                                                           |
|-----------------|-------------------------------------------------------------------------------------------------------------------------------------------------|
| Standard        | Silver                                                                                                                                          |
| Locking Options | 3/4 Wheel Mechanical Combination,La Gard 702 Electronic,Mechanical Push Button Lock,Safe Logic C10,Safe Logic Direct Drive,Wittkopp Primor 2600 |
| Capacity        | 30 keys                                                                                                                                         |