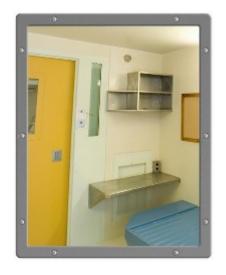

### Flat Stainless Steel Vanity Mirror - Anti-Ligature 400 x 300mm

# Flat Stainless Steel Vanity Mirror - Anti-Ligature 400 x 300mm

- Tamperproof powder coated steel frame
- 1mm shatterproof stainless steel face
- Mirror is totally encapsulated for added security
- 6 x 7mm diameter fixing holes
- Supplied with Torx® Security Screws
- Frame colour Ghost Grey

#### **Specification**

SKU M16258GS