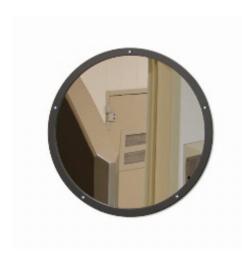

### Flat Stainless Steel Vanity Mirror - Anti-Ligature 400mm Round

# Flat Stainless Steel Vanity Mirror - Anti-Ligature 400mm Round

- Tamperproof powder coated steel frame
- 1mm shatterproof stainless steel face
- Mirror is totally encapsulated for added security
- 7mm diameter fixing holes
- Supplied with Torx® Security Screws
- Frame colour Ghost Grey

#### **Specification**

| SKU | M16255GS |
|-----|----------|