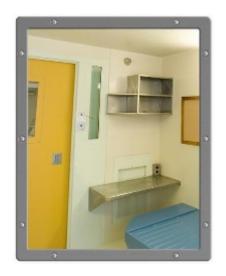

### Flat Stainless Steel Vanity Mirror - Anti-Ligature 400 x 300mm

# Flat Stainless Steel Vanity Mirror - Anti-Ligature 400 x 300mm

- Tamperproof powder coated steel frame
- 1mm shatterproof stainless steel face
- Mirror is totally encapsulated for added security
- 6 x 7mm diameter fixing holes
- Supplied with Torx® Security Screws
- Frame colour Ghost Grey