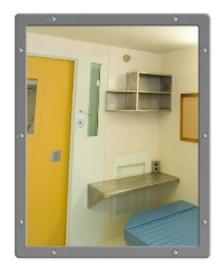

### Flat Stainless Steel Vanity Mirror - Anti-Ligature 500 x 400mm

# Flat Stainless Steel Vanity Mirror - Anti-Ligature 500 x 400mm

- Tamperproof powder coated steel frame
- 1mm shatterproof stainless steel face
- Mirror is totally encapsulated for added security
- 7mm diameter fixinig holes
- Supplied with Torx® Security Screws
- Frame colour Light Grey