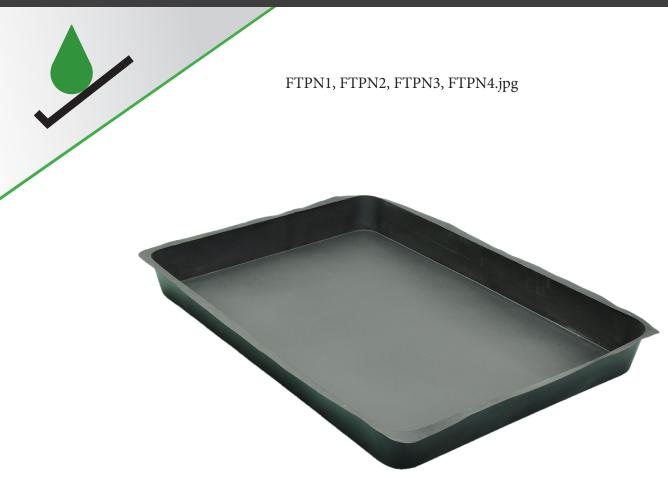

## **BRIEF DESCRIPTION:**

Deep Flexi-Tray - Medium

## **DESCRIPTION:**

Deep flexible tray ideal for use as a drip tray, plant and equipment tray or dispensing/mixing tray. Made from rubberised plastic the tray is lightweight and tough, the sidewalls reform after being trodden-on or crushed.

Prevent ground contamination and reduce the need for time consuming clean up by placing under plant and machinery to contain drips and leaks or in any situations where leaks and drips occur. Flexi-Tray can be lined with absorbent material to absorb liquids on contact to make emptying the tray easier and cleaner.

ABSORBENCY / CAPACITY:

72 litres

**DIMENSIONS:** 

70 x 103 x 10cm

**APPLICATION:** 

Containment

**QUANTITY:** 

1