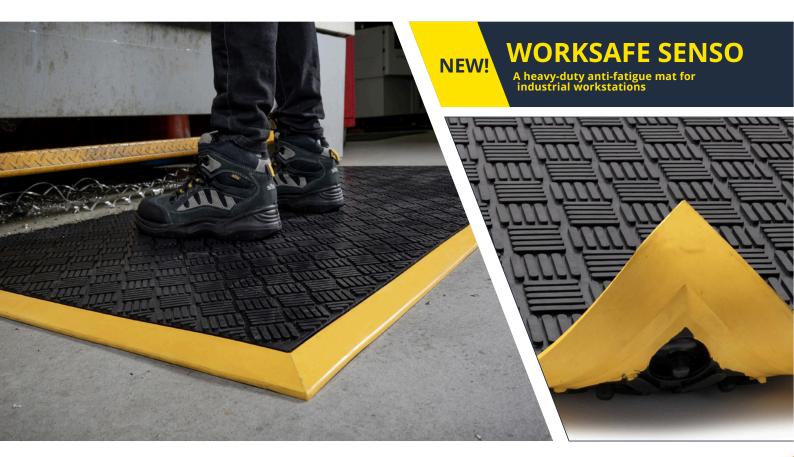

- Anti-fatigue capabilities for maximum comfort while standing.
- Elliptical backing provides fatigue relief and prevents slipping.
- Manufactured from nitrile rubber for durability in industrial environments.
- Resistant to oils and chemicals, ideal for oily workstations.
- Perfect for employees standing while working at machine tools.
- The top surface offers excellent slip resistance.
- The yellow edge serves as a visual warning to avoid tripping hazards.
- Product Height: 18mm.

SizeBlack with yellow borders0.9m x 1.8mWPS010702

**Typical Applications**A heavy-duty anti-fatigue mat for industrial workstations

**Environmental Resistance**Suitable for wet and dry environments

Material 35.7% Nitrile Rubber