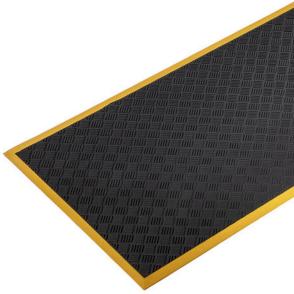

- Anti-fatigue capabilities for maximum comfort while standing.
- Elliptical backing provides fatigue relief and prevents slipping.
- Manufactured from nitrile rubber for durability in industrial environments.
- Resistant to oils and chemicals, ideal for oily workstations.
- Perfect for employees standing while working at machine tools.
- The top surface offers excellent slip resistance.
- The yellow edge serves as a visual warning to avoid tripping hazards.
- Product Height: 18mm.

SizeBlack with yellow borders0.9m x 1.8mWPS010702

**Typical Applications**A heavy-duty anti-fatigue mat for industrial workstations

**Environmental Resistance**Suitable for wet and dry environments

Material 35.7% Nitrile Rubber