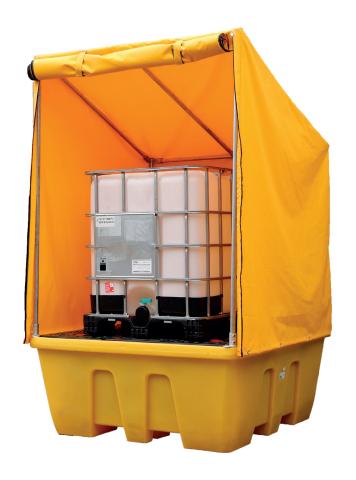

## **DESCRIPTION:**

Wide IBC Spill Pallet with Framed Cover

- Load weight & hydrostatic tested
- Generous working area (2.5 m2) for one IBC or multiple small containers
- Removable platform with hand inserts and holes for inspection & pump insertion
- Compatible with most forklifts and pallet trucks, use extensions when needed
- Sump capacity of 1180 litres meets European and US legislation
- Fully recyclable, chemical resistant, UV-stabilized PE

Accommodates Overflow Tray BBC!-EST

Framed cover:

- Eliminates build-up and overflow of contaminated rainwater
- Protects containers from UV, heat, cold, wind and rain
- Heavy duty steel frame maximum strength
- Thick weatherproof cover keeps rain out of sump
- Roll up door easy access Wide IBC Spill pallet with framed cover