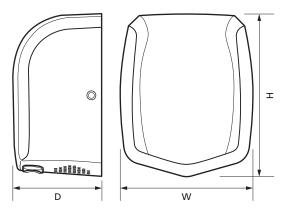

#### **Product Specification**

| Airflow Cubic Meters pHr  Airflow Litres per Second  25            |
|--------------------------------------------------------------------|
|                                                                    |
| Litres per Second                                                  |
| Air Speed 105m/s                                                   |
| Automatic Yes                                                      |
| Class 1                                                            |
| Colour Silver                                                      |
| Compliance UKCA, CE, RoHS                                          |
| Current Rating 3.75A - Hot Blow 2.5A - Cold Blow                   |
| Decibel Rating 80dB(A) @ 1m                                        |
| Drying Time 10s                                                    |
| Finish Polished                                                    |
| Frequency 50Hz                                                     |
| Guarantee 2 Years                                                  |
| IP Rating IP22                                                     |
| Material Stainless Steel                                           |
| Mounting Wall                                                      |
| Number of Settings 2                                               |
| Standards EN 60335-1:2012, EN 60335-2-30:2009+A11                  |
| Suitable for Offices, Washrooms, Leisure Complexs, Service Station |
| Vandal Resistant Yes                                               |
| Voltage Rating 230V                                                |
| Wattage 0.9 kW - Hot Blow 0.6 kW - Cold Blow                       |
| Weight 3.810kg                                                     |
| Depth 159mm                                                        |
| Height 300mm                                                       |
| Width 250mm                                                        |