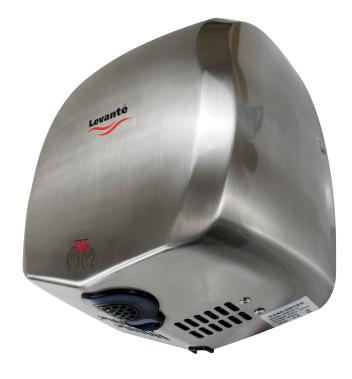

# 0.9kW Energy Efficient Automatic Hand Dryer Stainless Steel

### Product Ref: **TEMPESTA**

#### **Technical Features:**

- Internal dual wattage switch, adjustable between 900W warm dry and 600W cool dry for increased energy efficiency
- Stainless steel construction
- Carbon brush motor
- Automatic operation
- Sound level: 80dB
- Air speed: 105m/s
- Air flow: 89m³/hr
- Drying time: 10 seconds