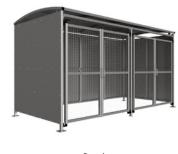

## MM1 Shelter Galvanised Steel Frame – Galvanised Galvanised Clad with Mesh Doors

2 x 3 138 200 794

2 x 4 138 200 796

2 x 5 138 200 798