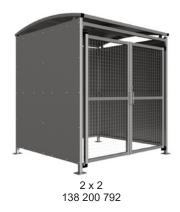

## **MM1 Shelter Galvanised Steel Frame – Galvanised Galvanised Clad with Mesh Doors**

The MM1 variant of the Badby shelter is a free-standing shelter with Mesh Doors lockable by padlock (not included) designed for on site assembly, constructed from galvanised mild steel. Complete with Galvanised sheet roof, and side panels. Front-to-back curved roof. Width of 2m, with lengths from 1-5m, extension bays can be added to achieve the desired shelter length.

Bolt down as standard.

|                    | Valting/Passenger Smoking/Vaping | 1                  |
|--------------------|----------------------------------|--------------------|
| Trolley            | 🔲 Walkway/Canopy 🛛 🗹 Bin Store   |                    |
| Sport & Spectators | Pay & Display/E.V Youth          |                    |
| Part Number        | Description                      | <u>Weight (kg)</u> |
| 138 200 790        | MM1 Shelter 1m MM1 Shelter       | 263kg              |
| 138 200 792        | 2m MM1 Shelter 3m MM1            | 361kg              |
| 138 200 794        | Shelter 4m MM1 Shelter 5m        | 446kg              |
| 138 200 796        | MM1 Shelter 1m extension bay     | 556kg              |
| 138 200 798        | MM1 Shelter 2m extension bay     | 643kg              |
| 138 200 791        | MM1 Shelter 3m extension bay     |                    |
| 138 200 793        | MM1 Shelter 4m extension bay     |                    |
| 138 200 795        | MM1 Shelter 5m extension bay     |                    |
| 138 200 797        |                                  |                    |
| 138 200 799        |                                  |                    |
|                    |                                  |                    |