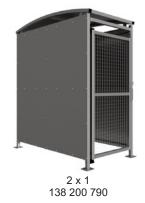

## MM1 Shelter Galvanised Steel Frame – Galvanised Galvanised Clad with Mesh Doors

2 x 3 138 200 794

2 x 4 138 200 796

2 x 5 138 200 798