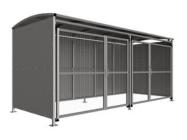

## MM1 Shelter Galvanised Steel Frame – Galvanised Galvanised Clad with Mesh Doors

2 x 3 138 200 794

2 x 4 138 200 796

2 x 5 138 200 798