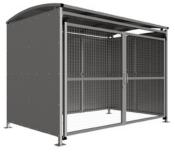

## MM1 Shelter Galvanised Steel Frame – Galvanised Galvanised Clad with Mesh Doors

2 x 3 138 200 794

2 x 4 138 200 796

2 x 5 138 200 798