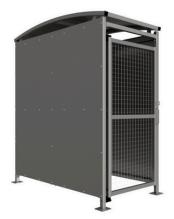

## **MM1 Shelter Galvanised Steel Frame – Galvanised Galvanised Clad with Mesh Doors**

The MM1 variant of the Badby shelter is a free-standing shelter with Mesh Doors lockable by padlock (not included) designed for on site assembly, constructed from galvanised mild steel. Complete with Galvanised sheet roof, and side panels. Front-to-back curved roof. Width of 2m, with lengths from 1-5m, extension bays can be added to achieve the desired shelter length.