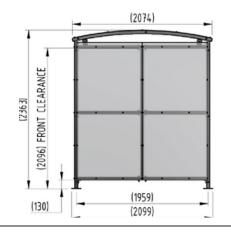

## **Product details**

<u>Uses</u>

- Height 2096mm clearance, 2363mm overall
- Width 2099mm overall
- Length 1m, 2m, 3m, 4m, 5m and extensions

- Square flange plate 140mm x 140mm x 10mm
- Each flange plate requires 4 bolts
- 1mm galvanised steel panels