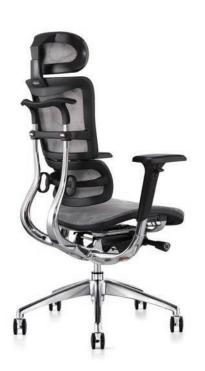

# i29 PERFORMANCE SEATING

With its patented floating lumbar and pelvic support system and intuitive controls, users of any size and shape get the right support and dynamic movement from the moment they sit in the i29.

## i29

i29's ergonomic engineering delivers superb support and dynamic movement.