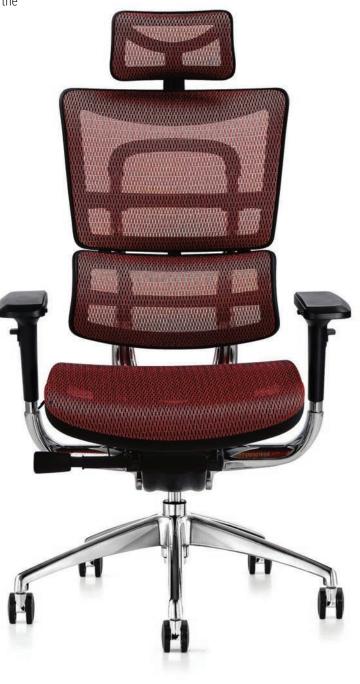

# i29 PERFORMANCE SEATING

With its patented floating lumbar and pelvic support system and intuitive controls, users of any size and shape get the right support and dynamic movement from the moment they sit in the i29.

## i29

i29's ergonomic engineering delivers superb support and dynamic movement.

### OPTIONS

White frame. Coat hanger. Integrated legrest. Mesh or foam upholstery option for seat. Ergonomic (height & angle) or wider executive (height-adjustable) headrests.