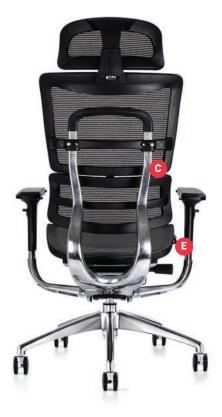

#### FEATURES

- A Optional headrests with height and angle adjustment (can be retro-fitted).
- B Upper back designed for great thoracic support.
- **C** Aluminium height-adjustable backrest locking in three positions.
- D Floating lumbar and pelvic supporting lower back.
- **E** Intuitive, pictorial three lever control to activate seat height, seat slide and dynamic movement, allowing users infinite lock positions.
- F Extendable direct tension control.
- G Alloy mechanism finishes.
- H Dual pivot mechanism.
- Rounded waterfall seat front.
- J Multifunctional armrests with soft touch pads.
- K Aluminium five-star base as standard.