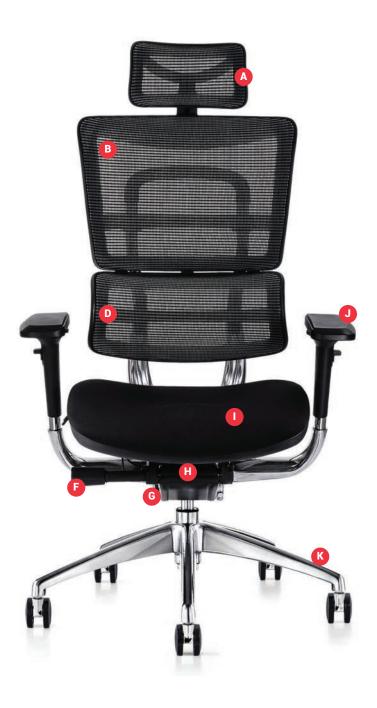

#### FEATURES

- A Optional headrests with height and angle adjustment (can be retro-fitted).
- B Upper back designed for great thoracic support.
- **C** Aluminium height-adjustable backrest locking in three positions.
- D Floating lumbar and pelvic supporting lower back.
- **E** Intuitive, pictorial three lever control to activate seat height, seat slide and dynamic movement, allowing users infinite lock positions.
- F Extendable direct tension control.
- G Alloy mechanism finishes.
- H Dual pivot mechanism.
- Rounded waterfall seat front.
- J Multifunctional armrests with soft touch pads.
- K Aluminium five-star base as standard.